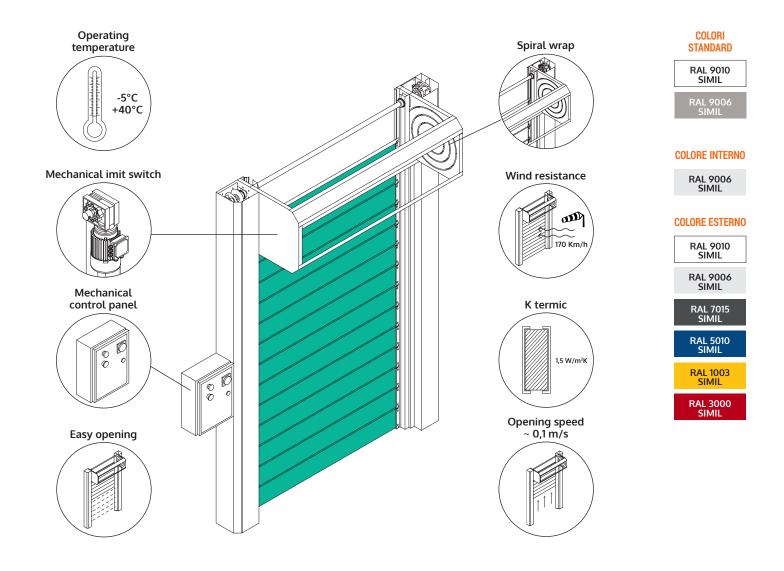

| PARAMETERS                                                                        | TECHNICAL AND OPERATING SPECIFICATIONS                                                       |                                                                      |  |  |  |
|-----------------------------------------------------------------------------------|----------------------------------------------------------------------------------------------|----------------------------------------------------------------------|--|--|--|
| APPLICATION                                                                       | Inside and outside                                                                           |                                                                      |  |  |  |
| MAX CLEAR DIMENSIONS                                                              | 6500 x 6500 mm                                                                               |                                                                      |  |  |  |
| OPENING SPEED                                                                     | Up to 0,5 m/s (depending on the size)                                                        |                                                                      |  |  |  |
| CLOSING SPEED                                                                     | ~ 0,5 m/s                                                                                    |                                                                      |  |  |  |
| K THERMIC                                                                         | $\sim$ U = 1,5 W/m <sup>2</sup> K (depending on the size)                                    |                                                                      |  |  |  |
| ACUSTIC                                                                           | 22 Db                                                                                        |                                                                      |  |  |  |
| WATER PERMEABILITY                                                                | Class 3                                                                                      |                                                                      |  |  |  |
| WIND PERMEABILITY                                                                 | TY Class 3                                                                                   |                                                                      |  |  |  |
| OPERATING TEMPERATURE                                                             | -5°C +40°C                                                                                   |                                                                      |  |  |  |
| WIND RESISTANCE<br>L/H 3000 x 3000 mm<br>L/H 5000 x 5000 mm<br>L/H 6000 x 5000 mm | <b>CLASS</b><br>4<br>3<br>3                                                                  |                                                                      |  |  |  |
| STRUCTURE                                                                         | STANDARD<br>Galvanized steel                                                                 | OPTIONAL<br>Epoxy RAL powder painted steel                           |  |  |  |
| CURTAIN                                                                           | STANDARD<br>OUTSIDE/INSIDE: pre-painted alluminium in<br>standard RAL colors                 | <b>OPTIONAL</b><br><b>OUTSIDE:</b> RAL pre-painted aluminium / steel |  |  |  |
| SPIRAL WRAP                                                                       | Patented, in high density polyethylene PEHD 500                                              |                                                                      |  |  |  |
| GUIDES                                                                            | Patented, in high density polyethylene PEHD 500                                              |                                                                      |  |  |  |
| CONTROL PANEL                                                                     | Mechanical, 380 V, man present                                                               |                                                                      |  |  |  |
| POWER SUPPLY                                                                      | <b>PLY</b> 400 V                                                                             |                                                                      |  |  |  |
| FREQUENCY                                                                         | 50/60 Hz                                                                                     |                                                                      |  |  |  |
| LIMIT SWITCH                                                                      | Mechanical / Encoder                                                                         |                                                                      |  |  |  |
| GEAR BOX / ENGINE                                                                 | Reversible with parachute / electric brake 110 V $$                                          |                                                                      |  |  |  |
| EMERGENCY OPENING                                                                 | <b>STANDARD</b><br>Opening and closing with manual crank                                     |                                                                      |  |  |  |
| WIRING                                                                            | Waterproof IP 69 plug and play                                                               |                                                                      |  |  |  |
| DURABILITY                                                                        | 3,000,000 open/close cycles with standard maintenance every 6 months or every 150.000 cycles |                                                                      |  |  |  |
|                                                                                   |                                                                                              |                                                                      |  |  |  |