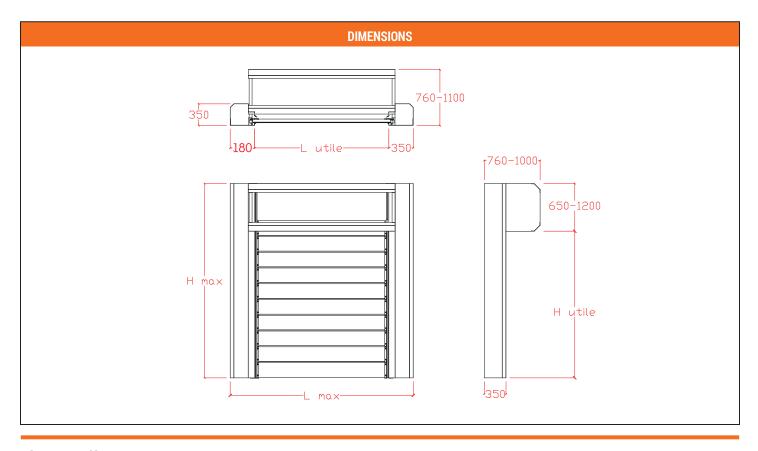

| PARAMETERS                                                                        | TECHNICAL AND OPERATING SPECIFICATIONS                                                       |                                                                      |  |  |  |
|-----------------------------------------------------------------------------------|----------------------------------------------------------------------------------------------|----------------------------------------------------------------------|--|--|--|
| APPLICATION                                                                       | Inside and outside                                                                           |                                                                      |  |  |  |
| MAX CLEAR DIMENSIONS                                                              | 6500 x 6500 mm                                                                               |                                                                      |  |  |  |
| OPENING SPEED                                                                     | Up to 0,5 m/s (depending on the size)                                                        |                                                                      |  |  |  |
| CLOSING SPEED                                                                     | ~ 0,5 m/s                                                                                    |                                                                      |  |  |  |
| K THERMIC                                                                         | $\sim$ U = 1,5 W/m <sup>2</sup> K (depending on the size)                                    |                                                                      |  |  |  |
| ACUSTIC                                                                           | 22 Db                                                                                        |                                                                      |  |  |  |
| WATER PERMEABILITY                                                                | Class 3                                                                                      |                                                                      |  |  |  |
| WIND PERMEABILITY                                                                 | TY Class 3                                                                                   |                                                                      |  |  |  |
| OPERATING TEMPERATURE                                                             | -5°C +40°C                                                                                   |                                                                      |  |  |  |
| WIND RESISTANCE<br>L/H 3000 x 3000 mm<br>L/H 5000 x 5000 mm<br>L/H 6000 x 5000 mm | <b>CLASS</b><br>4<br>3<br>3                                                                  |                                                                      |  |  |  |
| STRUCTURE                                                                         | STANDARD<br>Galvanized steel                                                                 | OPTIONAL<br>Epoxy RAL powder painted steel                           |  |  |  |
| CURTAIN                                                                           | STANDARD<br>OUTSIDE/INSIDE: pre-painted alluminium in<br>standard RAL colors                 | <b>OPTIONAL</b><br><b>OUTSIDE:</b> RAL pre-painted aluminium / steel |  |  |  |
| SPIRAL WRAP                                                                       | Patented, in high density polyethylene PEHD 500                                              |                                                                      |  |  |  |
| GUIDES                                                                            | Patented, in high density polyethylene PEHD 500                                              |                                                                      |  |  |  |
| CONTROL PANEL                                                                     | Mechanical, 380 V, man present                                                               |                                                                      |  |  |  |
| POWER SUPPLY                                                                      | <b>PLY</b> 400 V                                                                             |                                                                      |  |  |  |
| FREQUENCY                                                                         | 50/60 Hz                                                                                     |                                                                      |  |  |  |
| LIMIT SWITCH                                                                      | Mechanical / Encoder                                                                         |                                                                      |  |  |  |
| GEAR BOX / ENGINE                                                                 | Reversible with parachute / electric brake 110 V $$                                          |                                                                      |  |  |  |
| EMERGENCY OPENING                                                                 | <b>STANDARD</b><br>Opening and closing with manual crank                                     |                                                                      |  |  |  |
| WIRING                                                                            | Waterproof IP 69 plug and play                                                               |                                                                      |  |  |  |
| DURABILITY                                                                        | 3,000,000 open/close cycles with standard maintenance every 6 months or every 150.000 cycles |                                                                      |  |  |  |
|                                                                                   |                                                                                              |                                                                      |  |  |  |