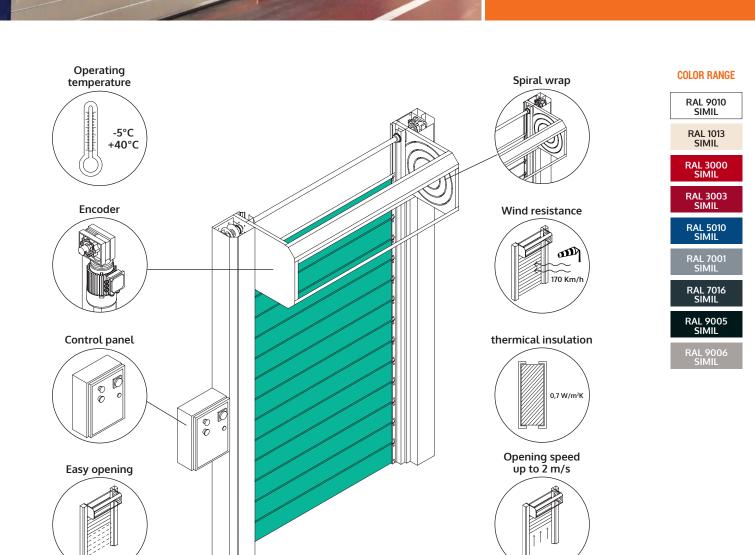

| PARAMETERS                                                                        | TECHNICAL AND OPERATING SPECIFICATIONS                                                       |                                                                      |  |  |  |
|-----------------------------------------------------------------------------------|----------------------------------------------------------------------------------------------|----------------------------------------------------------------------|--|--|--|
| APPLICATION                                                                       | Inside and outside                                                                           |                                                                      |  |  |  |
| MAX CLEAR DIMENSIONS                                                              | 6500 x 6500 mm                                                                               |                                                                      |  |  |  |
| OPENING SPEED                                                                     | Up to 0,5 m/s (depending on the size)                                                        |                                                                      |  |  |  |
| CLOSING SPEED                                                                     | ~ 0,5 m/s                                                                                    |                                                                      |  |  |  |
| K THERMIC                                                                         | $\sim$ U = 1,5 W/m <sup>2</sup> K (depending on the size)                                    |                                                                      |  |  |  |
| ACUSTIC                                                                           | 22 Db                                                                                        |                                                                      |  |  |  |
| WATER PERMEABILITY                                                                | Class 3                                                                                      |                                                                      |  |  |  |
| WIND PERMEABILITY                                                                 | TY Class 3                                                                                   |                                                                      |  |  |  |
| OPERATING TEMPERATURE                                                             | -5°C +40°C                                                                                   |                                                                      |  |  |  |
| WIND RESISTANCE<br>L/H 3000 x 3000 mm<br>L/H 5000 x 5000 mm<br>L/H 6000 x 5000 mm | <b>CLASS</b><br>4<br>3<br>3                                                                  |                                                                      |  |  |  |
| STRUCTURE                                                                         | STANDARD<br>Galvanized steel                                                                 | OPTIONAL<br>Epoxy RAL powder painted steel                           |  |  |  |
| CURTAIN                                                                           | STANDARD<br>OUTSIDE/INSIDE: pre-painted alluminium in<br>standard RAL colors                 | <b>OPTIONAL</b><br><b>OUTSIDE:</b> RAL pre-painted aluminium / steel |  |  |  |
| SPIRAL WRAP                                                                       | Patented, in high density polyethylene PEHD 500                                              |                                                                      |  |  |  |
| GUIDES                                                                            | Patented, in high density polyethylene PEHD 500                                              |                                                                      |  |  |  |
| CONTROL PANEL                                                                     | Mechanical, 380 V, man present                                                               |                                                                      |  |  |  |
| POWER SUPPLY                                                                      | <b>PLY</b> 400 V                                                                             |                                                                      |  |  |  |
| FREQUENCY                                                                         | 50/60 Hz                                                                                     |                                                                      |  |  |  |
| LIMIT SWITCH                                                                      | Mechanical / Encoder                                                                         |                                                                      |  |  |  |
| GEAR BOX / ENGINE                                                                 | Reversible with parachute / electric brake 110 V $$                                          |                                                                      |  |  |  |
| EMERGENCY OPENING                                                                 | <b>STANDARD</b><br>Opening and closing with manual crank                                     |                                                                      |  |  |  |
| WIRING                                                                            | Waterproof IP 69 plug and play                                                               |                                                                      |  |  |  |
| DURABILITY                                                                        | 3,000,000 open/close cycles with standard maintenance every 6 months or every 150.000 cycles |                                                                      |  |  |  |
|                                                                                   |                                                                                              |                                                                      |  |  |  |